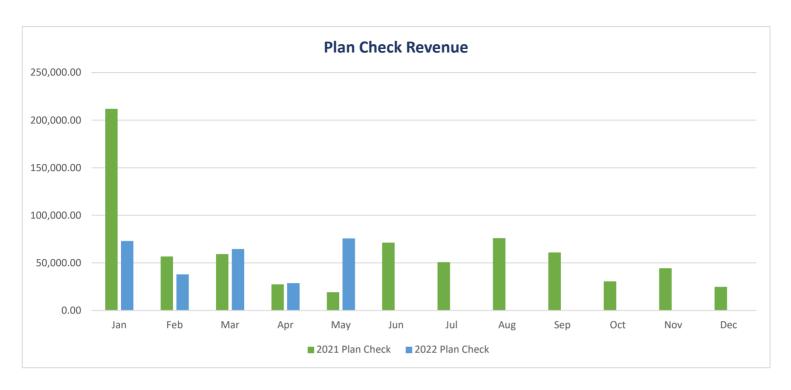

City of Black Diamond, Wa

# Financial Operating Report For the First Quarter 2022