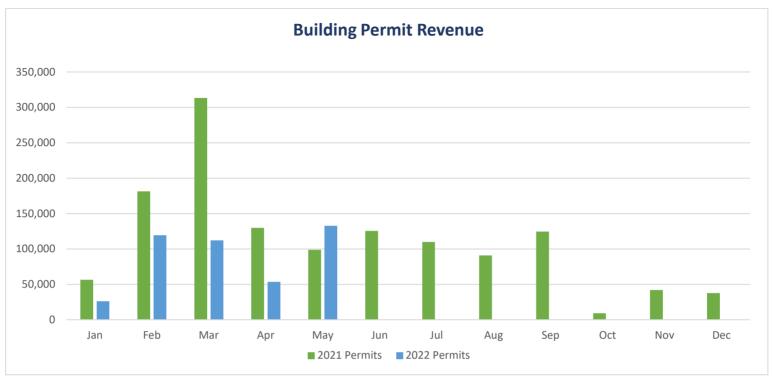

City of Black Diamond, Wa

# Financial Operating Report For the First Quarter 2022