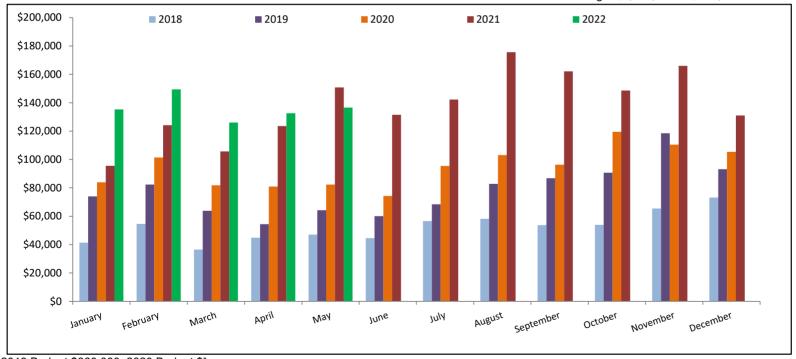

City of Black Diamond, Wa

# Financial Operating Report For the First Quarter 2022