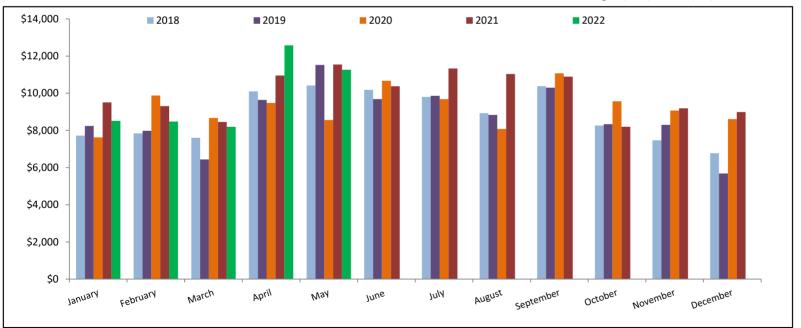

City of Black Diamond, Wa

# Financial Operating Report For the First Quarter 2022