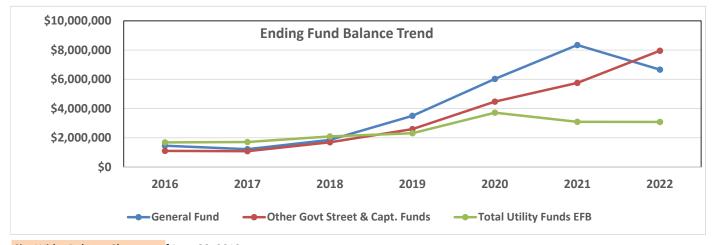

City of Black Diamond, Wa

# Financial Operating Report For the First Quarter 2022