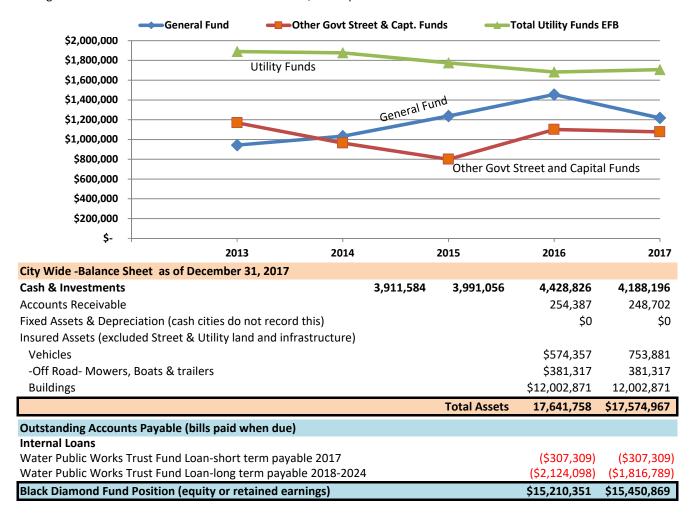

#### **Summary of Actual Ending Cash & Investment Balances**

The summary report is included showing the financial trend of the ending Cash and Investment Balances from 2012 through the end of 2017. This report shows a gradual positive increase in the Governmental Operating Funds of an average of 5%-6% per year. This demonstrates that the City is continuing to increase the cash position more than expenditure increases. This is very important to property tax revenue dependent cities to meet cash flow expenditures in the off months, when we do not receive property tax. The State Auditor's office uses this measure to show if a city is "fit" or maintaining/increasing balances.

The Governmental and Street Capital funds had been using their cash reserves but have shown stable balances in 2016 and 2017 due to increase in Fire and Street mitigation fees.

The operating Utility Funds have maintained their ending cash and investments, but the utility Capital and Reserve funds have decreased by about 10% over the last four years. This is due to the Sewer Operating funds needing to use cash reserves to cover operating costs each year. A city sewer operating rate increase is needed to stabilize this use of cash reserves. The Stormwater Fund will also need a rate increase to cover their maintenance and capital needs in the future.