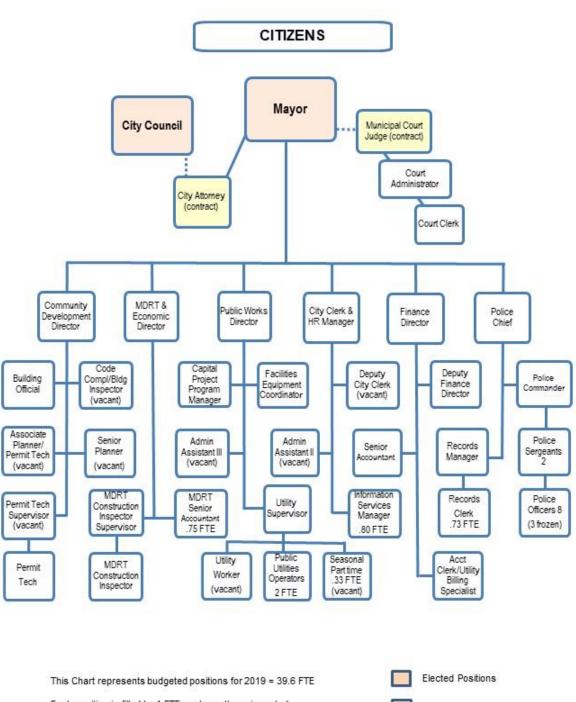

### City of Black Diamond 2019 Organization Chart

Each position is filled by 1 FTE, unless otherwise noted. Contract Black Diamond is served by Mountain View Fire and Rescue