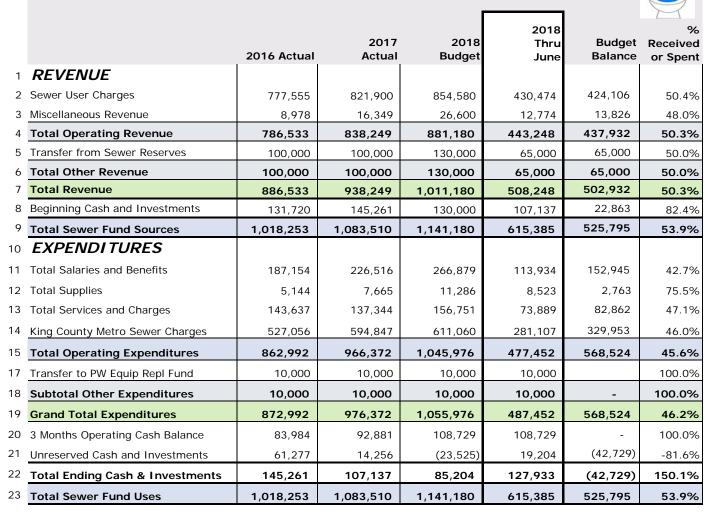

### 2018 Sewer Operating 2nd Quarter Finance Report

The Sewer Operating Fund revenue as of June 30, 2018, of \$508,248 is at 50.3% and expenditures are at 46.2%.

The Stormwater Operating Revenue as of June 30, 2018, is \$200,692 or 48%. This is due to DOE Grant reimbursement not yet received. Expenditures are at 45.7% which provides a slightly positive cash flow through June 30, 2018.