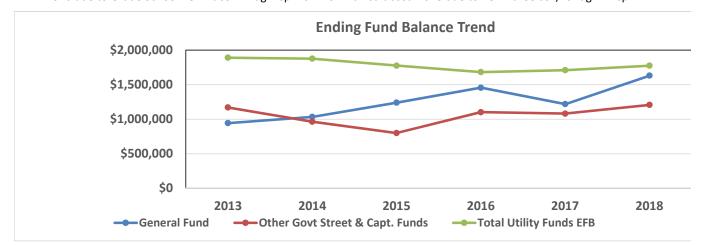

#### Summary of trend in Cash and Investment Balances- 2012 through June 30, 2018

The summary report is included showing the Financial Cash and Investment Balance of \$4,803,828 through June 30, 2018. This report shows a positive increase in the Governmental Operating Funds from 2012 to June 30, 2017 at an average of 5%-6% per year. 2018 Cash and Investment balance shows an increase of \$175,261 since 2016. This is primarily due to the receipt of permitting revenue approximately six months before any Inspection expenditure are beginning to be paid. This positive cash balance should remain due to the lag timing of permitting activity.

The Governmental and Street Capital funds Cash and Investment balance of \$1,207,362 has increase by \$127,134 primarily due to Fire Impact and Traffic mitigation Fees collected in 2018.

The Operating Utility Funds have increased their balance by \$17,736 since December 2017. A utility rate study and potential city sewer rate increase is anticipated in 2019. A city sewer operating rate increase is needed to stabilize this use of cash reserves. The Stormwater Fund will also need a rate increase to cover their maintenance and capital needs in the future.