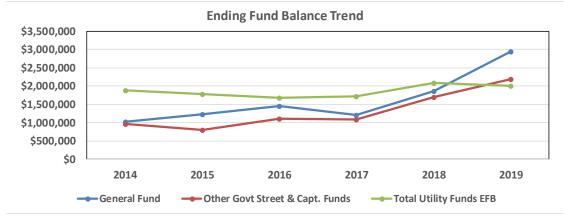

# Summary of trend in Cash and Investment Balances- 2014 through September 30, 2019

The last page is a summary report showing cash trends and financial trends from 2014 through September 2019. The total city Cash and Investment balance of 7,415,745 is through September 30, 2019. This positive increase is significantly higher than December of 2018, and reflects the growth trends from the 10 trails and other building activity plus the sale of new homes.

The increase in governmental cash balance to \$2,197,831 has increased by \$509,480 from December 31, 2018. This is primarily due to the increase of sales tax from home infrastructure and building activity plus an increase in Real Estate Excise Tax due to sale of over 100 new homes in 2019. Some of this increase is also due to receipt of permitting revenue approximately six months before any plan checks or building inspection expenditure are paid. This positive cash balance should remain if the economy holds and the permitting and building activities continues.

The Operating Utility Funds cash balance of \$1,995,022 through September 30, 2019 has increased by \$385,992 since December 2018 and is due to water revenue growth due revenue from new homes and installation of water meters plus an increase in funding for the WSFFA partners Springs project.