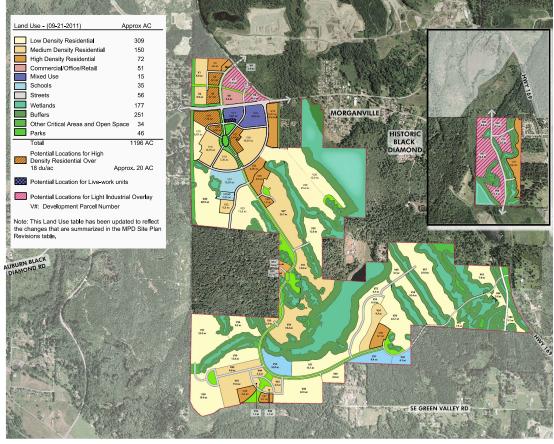

# EXHIBIT A

Table 4-1

| 1 able 4-1 |          |                     |                      |                                          |
|------------|----------|---------------------|----------------------|------------------------------------------|
| Site       | Site     | Range of            | Square Feet Range    | Additional Possible Uses <sup>2</sup>    |
| Plan       | Plan     | Res'l               | for Commercial/      |                                          |
| Parcel     | Phase    | Units for           | Office/Retail on     |                                          |
| ID         | <u> </u> | Parcel <sup>1</sup> | Parcel               |                                          |
| V1         | 1B       | 46-79               | N/A                  | E, F, G, H, I, J <sup>3</sup>            |
| V2         | 1B       | 32-54               | N/A                  | E, F, G, H, I, J <sup>3</sup>            |
| V3         | 1B       | 52-72               | N/A                  | E, F, G, H, I, J <sup>3</sup>            |
| V4         | 1B       | 18-25               | N/A                  | E, F, G, H, I, J <sup>3</sup>            |
| V5         | 1B       | 40-93               | N/A                  | E, F, G, H, I, J <sup>3</sup>            |
| V6         | 1B       | 53-123              | N/A                  | E, F, G, H, I, J <sup>3</sup>            |
| V7         | 1B       | N/A                 | 86,000 - 344,000 SF  | A, B, C, E, F, G, H <sup>3</sup>         |
| V8         | 1B       | N/A                 | 61,000 - 240,000 SF  | A, B, C, E, F, G, H <sup>3</sup>         |
| V9         | 1B       | N/A                 | 46,000 - 183,000 SF  | A, B, C, F, G, H                         |
| V10        | 1A       | 88-204              | N/A                  | E, F, G, H, I, J                         |
| V11        | 1A       | 59-106              | 64,000 – 257,000 SF  | A, B, C, F, G, H                         |
| V12        | 1A       | 99-178              | 108,000 - 431,000 SF | A, B, C, F, G, H                         |
| V13        | 1A       | 121-167             | N/A                  | E, F, G, H, I, J                         |
| V14        | 1A       | 27-63               | N/A                  | E, F, G, H, I, J                         |
| V15        | 1A       | 7-55                | N/A                  | E, F, G, H, I, J                         |
| V16        | 1A       | 79-136              | N/A                  | E, F, G, H, I, J                         |
| V17        | 1A       | 57-132              | N/A                  | E, F, G, H, I, J                         |
| V18        | 1A       | 115-197             | N/A                  | E, F, G, H, I, J                         |
| V19        | 1A       | 51-88               | N/A                  | E, F, G, H, I, J                         |
| V20        | 2        | 29-228              | N/A                  | E, F, G, H, I, J                         |
| V21        | 1A       | 0-0                 | N/A                  | Е                                        |
| V22        | 2        | 65-112              | N/A                  | E, F, G, H, I, J                         |
| V22-S      | 2        | 18-30               | N/A                  | E, F, G, H, I, J                         |
| V23        | 2        | 14-111              | N/A                  | E, F, G, H, I, J                         |
| V24        | 1A       | 66-92               | N/A                  | E, F, G, H, I, J                         |
| V25        | 2        | 77-106              | N/A                  | E, F, G, H, I, J                         |
| V26        | 2        | 25-34               | N/A                  | E, F, G, H, I, J                         |
| V27        | 2        | 180-308             | N/A                  | E, F, G, H, I, J                         |
| V28        | 2        | 178-305             | N/A                  | E, F, G, H, I, J                         |
| V29        | 2        | 16-127              | N/A                  | E, F, G, H, I, J                         |
| V30        | 2        | 12-96               | N/A                  | E, F, G, H, I, J                         |
| V31        | 2        | 91-156              | N/A                  | E, F, G, H, I, J                         |
| V32        | 3        | 21-29               | N/A                  | E, F, G, H, I, J                         |
| V33        | 3        | 9-13                | N/A                  | E, F, G, H, I, J                         |
| V34        | 3        | 127-218             | N/A                  | E, F, G, H, I, J                         |
| V35        | 3        | 14-24               | N/A                  | E, F, G, H, I, J                         |
| V36        | 3        | 8-66                | N/A                  | E, F, G, H, I, J                         |
|            |          |                     |                      | 1 -, -, -, -, -, -, -, -, -, -, -, -, -, |

| Site   | Site  | Range of            | Square Feet Range    | Additional Possible Uses <sup>2</sup> |
|--------|-------|---------------------|----------------------|---------------------------------------|
| Plan   | Plan  | Res'l               | for Commercial/      |                                       |
| Parcel | Phase | Units for           | Office/Retail on     |                                       |
| ID     |       | Parcel <sup>1</sup> | Parcel               |                                       |
| V37    | 3     | 25-202              | N/A                  | E, F, G, H, I, J                      |
| V38    | 3     | 20-159              | N/A                  | A, E, F, G, H, I, J                   |
| V39    | 3     | 13-101              | N/A                  | A, E, F, G, H, I, J                   |
| V40    | 3     | 48-82               | N/A                  | A, E, F, G, H, I, J                   |
| V41    | 3     | 109-187             | N/A                  | A, E, F, G, H, I, J                   |
| V42    | 3     | 55-76               | N/A                  | A, E, F, G, H, I, J                   |
| V43    | 3     | 8-13                | N/A                  | A, E, F, G, H, I, J                   |
| V44    | 3     | 15-26               | N/A                  | A, E, F, G, H, I, J                   |
| V45    | 3     | 18-30               | N/A                  | A, E, F, G, H, I, J                   |
| V46    | 3     | 8-13                | N/A                  | A, E, F, G, H, I, J                   |
| V47    | 3     | 35-49               | N/A                  | A, E, F, G, H, I, J                   |
| V48    | 3     | 23-180              | N/A                  | A, E, F, G, H, I, J                   |
| V49    | 3     | 7-53                | N/A                  | E, F, G, H, I, J                      |
| V50    | 3     | 0-0                 | N/A                  | E                                     |
| V51    | 3     | 15-121              | N/A                  | E, F, G, H, I, J                      |
| V51-S  | 3     | 3-20                | N/A                  | E, F, G, H, I, J                      |
| V52    | 3     | 8-66                | N/A                  | E, F, G, H, I, J                      |
| V53    | 3     | 11-86               | N/A                  | E, F, G, H, I, J                      |
| V54    | 3     | 65-112              | N/A                  | E, F, G, H, I, J                      |
| V55    | 3     | 79-110              | N/A                  | E, F, G, H, I, J                      |
| V56    | 3     | 22-178              | N/A                  | E, F, G, H, I, J                      |
| V57    | 3     | 0-0                 | N/A                  | E                                     |
| V58    | 3     | 0-0                 | N/A                  | E                                     |
| V59    | 3     | 10-83               | N/A                  | E, F, G, H, I, J                      |
| V60    | 3     | 5-36                | N/A                  | E, F, G, H, I, J                      |
| V61    | 3     | 25-199              | N/A                  | E, F, G, H, I, J                      |
| V62    | 3     | 2-15                | N/A                  | E, F, G, H, I, J                      |
| V63    | 3     | 8-62                | N/A                  | E, F, G, H, I, J                      |
| V64    | 3     | 3-27                | N/A                  | E, F, G, H, I, J                      |
| V65    | 3     | 3-25                | N/A                  | E, F, G, H, I, J                      |
| V66    | 3     | N/A                 | 82,000 – 326,700 SF  | A, B, C, D, E, F, G                   |
| V67    | 3     | N/A                 | 130,000 - 522,000 SF | A, B, C, D, E, F, G                   |
| V68    | 1B    | N/A                 | 52,000 – 209,000 SF  | A, B, C, D, E, F, G                   |
| V69    | 1B    | N/A                 | 51,000 – 205,000 SF  | A, B, C, D, E, F, G                   |
| V70    | 3     | N/A                 | 51,000 – 205,000 SF  |                                       |
| V71    | 3     | 117-162             | N/A                  | E, F, G, H, I, J                      |
| 1 100  | T 14  | 1 0 1 /             | AADD Maria 7         | 12 dulacra MDD H regulte              |

<sup>1.</sup> MPD-L results in 1 – 8 du/acre. MPD-M results in 7 – 12 du/acre. MPD-H results in 13-18 du/acre. MPD-H (18-30) results in 18 – 30 du/acre.

<sup>2.</sup> Additional uses as described below:

A. Neighborhood Commercial - NC (BDMC 18.36.020-030 Exhibit "E")

B. Community Commercial - CC (BDMC 18.38.020-030 Exhibit "E")

- C. Town Center TC (BDMC 18.40.020-030 Exhibit "E")
- D. Industrial I (BDMC 18.44.020-030 Exhibit "E")
- E. Public PUB (BDMC 18.46.020-030 Exhibit "E")
- F. Accessory Uses and Structures (BDMC 18.030-060 Exhibit "E")
- G. Temporary Uses (BDMC 18.52.020-040 Exhibit "E")
- H. Home Occupations (BDMC 18.54 Exhibit "E")
- I. Accessory Dwelling Units (BDMC 18.56 Exhibit "E")
- J. Major and Minor Utility Facilities
- 3. The identification of these additional possible uses shall not preclude or otherwise conflict with the Enumclaw School District's intended use of these parcels for a high school, notwithstanding Section 4.4.7 below, should a portion of these parcels be transferred to the Enumclaw School District under the terms of the School Agreement.