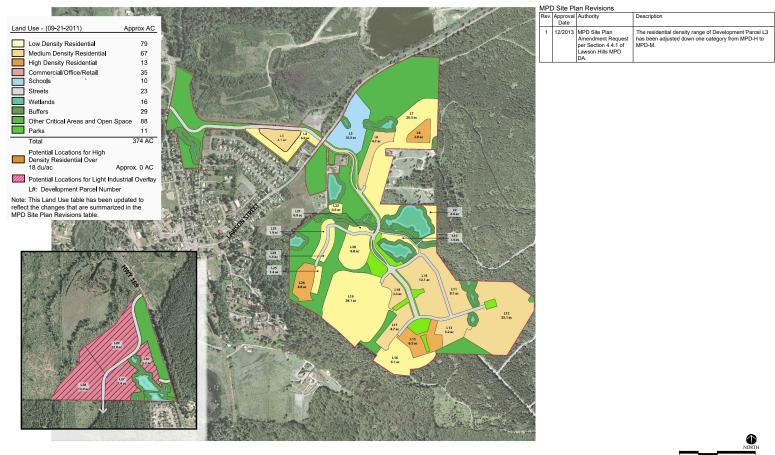

# EXHIBIT A

Table 4-1

| 1 able 4-1 |          |                     |                      |                                          |
|------------|----------|---------------------|----------------------|------------------------------------------|
| Site       | Site     | Range of            | Square Feet Range    | Additional Possible Uses <sup>2</sup>    |
| Plan       | Plan     | Res'l               | for Commercial/      |                                          |
| Parcel     | Phase    | Units for           | Office/Retail on     |                                          |
| ID         | <u> </u> | Parcel <sup>1</sup> | Parcel               |                                          |
| V1         | 1B       | 46-79               | N/A                  | E, F, G, H, I, J <sup>3</sup>            |
| V2         | 1B       | 32-54               | N/A                  | E, F, G, H, I, J <sup>3</sup>            |
| V3         | 1B       | 52-72               | N/A                  | E, F, G, H, I, J <sup>3</sup>            |
| V4         | 1B       | 18-25               | N/A                  | E, F, G, H, I, J <sup>3</sup>            |
| V5         | 1B       | 40-93               | N/A                  | E, F, G, H, I, J <sup>3</sup>            |
| V6         | 1B       | 53-123              | N/A                  | E, F, G, H, I, J <sup>3</sup>            |
| V7         | 1B       | N/A                 | 86,000 - 344,000 SF  | A, B, C, E, F, G, H <sup>3</sup>         |
| V8         | 1B       | N/A                 | 61,000 - 240,000 SF  | A, B, C, E, F, G, H <sup>3</sup>         |
| V9         | 1B       | N/A                 | 46,000 - 183,000 SF  | A, B, C, F, G, H                         |
| V10        | 1A       | 88-204              | N/A                  | E, F, G, H, I, J                         |
| V11        | 1A       | 59-106              | 64,000 – 257,000 SF  | A, B, C, F, G, H                         |
| V12        | 1A       | 99-178              | 108,000 - 431,000 SF | A, B, C, F, G, H                         |
| V13        | 1A       | 121-167             | N/A                  | E, F, G, H, I, J                         |
| V14        | 1A       | 27-63               | N/A                  | E, F, G, H, I, J                         |
| V15        | 1A       | 7-55                | N/A                  | E, F, G, H, I, J                         |
| V16        | 1A       | 79-136              | N/A                  | E, F, G, H, I, J                         |
| V17        | 1A       | 57-132              | N/A                  | E, F, G, H, I, J                         |
| V18        | 1A       | 115-197             | N/A                  | E, F, G, H, I, J                         |
| V19        | 1A       | 51-88               | N/A                  | E, F, G, H, I, J                         |
| V20        | 2        | 29-228              | N/A                  | E, F, G, H, I, J                         |
| V21        | 1A       | 0-0                 | N/A                  | Е                                        |
| V22        | 2        | 65-112              | N/A                  | E, F, G, H, I, J                         |
| V22-S      | 2        | 18-30               | N/A                  | E, F, G, H, I, J                         |
| V23        | 2        | 14-111              | N/A                  | E, F, G, H, I, J                         |
| V24        | 1A       | 66-92               | N/A                  | E, F, G, H, I, J                         |
| V25        | 2        | 77-106              | N/A                  | E, F, G, H, I, J                         |
| V26        | 2        | 25-34               | N/A                  | E, F, G, H, I, J                         |
| V27        | 2        | 180-308             | N/A                  | E, F, G, H, I, J                         |
| V28        | 2        | 178-305             | N/A                  | E, F, G, H, I, J                         |
| V29        | 2        | 16-127              | N/A                  | E, F, G, H, I, J                         |
| V30        | 2        | 12-96               | N/A                  | E, F, G, H, I, J                         |
| V31        | 2        | 91-156              | N/A                  | E, F, G, H, I, J                         |
| V32        | 3        | 21-29               | N/A                  | E, F, G, H, I, J                         |
| V33        | 3        | 9-13                | N/A                  | E, F, G, H, I, J                         |
| V34        | 3        | 127-218             | N/A                  | E, F, G, H, I, J                         |
| V35        | 3        | 14-24               | N/A                  | E, F, G, H, I, J                         |
| V36        | 3        | 8-66                | N/A                  | E, F, G, H, I, J                         |
|            |          |                     |                      | 1 -, -, -, -, -, -, -, -, -, -, -, -, -, |

| Site   | Site  | Range of            | Square Feet Range    | Additional Possible Uses <sup>2</sup> |
|--------|-------|---------------------|----------------------|---------------------------------------|
| Plan   | Plan  | Res'l               | for Commercial/      |                                       |
| Parcel | Phase | Units for           | Office/Retail on     |                                       |
| ID     |       | Parcel <sup>1</sup> | Parcel               |                                       |
| V37    | 3     | 25-202              | N/A                  | E, F, G, H, I, J                      |
| V38    | 3     | 20-159              | N/A                  | A, E, F, G, H, I, J                   |
| V39    | 3     | 13-101              | N/A                  | A, E, F, G, H, I, J                   |
| V40    | 3     | 48-82               | N/A                  | A, E, F, G, H, I, J                   |
| V41    | 3     | 109-187             | N/A                  | A, E, F, G, H, I, J                   |
| V42    | 3     | 55-76               | N/A                  | A, E, F, G, H, I, J                   |
| V43    | 3     | 8-13                | N/A                  | A, E, F, G, H, I, J                   |
| V44    | 3     | 15-26               | N/A                  | A, E, F, G, H, I, J                   |
| V45    | 3     | 18-30               | N/A                  | A, E, F, G, H, I, J                   |
| V46    | 3     | 8-13                | N/A                  | A, E, F, G, H, I, J                   |
| V47    | 3     | 35-49               | N/A                  | A, E, F, G, H, I, J                   |
| V48    | 3     | 23-180              | N/A                  | A, E, F, G, H, I, J                   |
| V49    | 3     | 7-53                | N/A                  | E, F, G, H, I, J                      |
| V50    | 3     | 0-0                 | N/A                  | E                                     |
| V51    | 3     | 15-121              | N/A                  | E, F, G, H, I, J                      |
| V51-S  | 3     | 3-20                | N/A                  | E, F, G, H, I, J                      |
| V52    | 3     | 8-66                | N/A                  | E, F, G, H, I, J                      |
| V53    | 3     | 11-86               | N/A                  | E, F, G, H, I, J                      |
| V54    | 3     | 65-112              | N/A                  | E, F, G, H, I, J                      |
| V55    | 3     | 79-110              | N/A                  | E, F, G, H, I, J                      |
| V56    | 3     | 22-178              | N/A                  | E, F, G, H, I, J                      |
| V57    | 3     | 0-0                 | N/A                  | E                                     |
| V58    | 3     | 0-0                 | N/A                  | E                                     |
| V59    | 3     | 10-83               | N/A                  | E, F, G, H, I, J                      |
| V60    | 3     | 5-36                | N/A                  | E, F, G, H, I, J                      |
| V61    | 3     | 25-199              | N/A                  | E, F, G, H, I, J                      |
| V62    | 3     | 2-15                | N/A                  | E, F, G, H, I, J                      |
| V63    | 3     | 8-62                | N/A                  | E, F, G, H, I, J                      |
| V64    | 3     | 3-27                | N/A                  | E, F, G, H, I, J                      |
| V65    | 3     | 3-25                | N/A                  | E, F, G, H, I, J                      |
| V66    | 3     | N/A                 | 82,000 – 326,700 SF  | A, B, C, D, E, F, G                   |
| V67    | 3     | N/A                 | 130,000 - 522,000 SF | A, B, C, D, E, F, G                   |
| V68    | 1B    | N/A                 | 52,000 – 209,000 SF  | A, B, C, D, E, F, G                   |
| V69    | 1B    | N/A                 | 51,000 – 205,000 SF  | A, B, C, D, E, F, G                   |
| V70    | 3     | N/A                 | 51,000 – 205,000 SF  |                                       |
| V71    | 3     | 117-162             | N/A                  | E, F, G, H, I, J                      |
| 1 100  | T 14  | 1 0 1 /             | AADD Maria 7         | 12 dulacra MDD H regulte              |

<sup>1.</sup> MPD-L results in 1 – 8 du/acre. MPD-M results in 7 – 12 du/acre. MPD-H results in 13-18 du/acre. MPD-H (18-30) results in 18 – 30 du/acre.

<sup>2.</sup> Additional uses as described below:

A. Neighborhood Commercial - NC (BDMC 18.36.020-030 Exhibit "E")

B. Community Commercial - CC (BDMC 18.38.020-030 Exhibit "E")

- C. Town Center TC (BDMC 18.40.020-030 Exhibit "E")
- D. Industrial I (BDMC 18.44.020-030 Exhibit "E")
- E. Public PUB (BDMC 18.46.020-030 Exhibit "E")
- F. Accessory Uses and Structures (BDMC 18.030-060 Exhibit "E")
- G. Temporary Uses (BDMC 18.52.020-040 Exhibit "E")
- H. Home Occupations (BDMC 18.54 Exhibit "E")
- I. Accessory Dwelling Units (BDMC 18.56 Exhibit "E")
- J. Major and Minor Utility Facilities
- 3. The identification of these additional possible uses shall not preclude or otherwise conflict with the Enumclaw School District's intended use of these parcels for a high school, notwithstanding Section 4.4.7 below, should a portion of these parcels be transferred to the Enumclaw School District under the terms of the School Agreement.